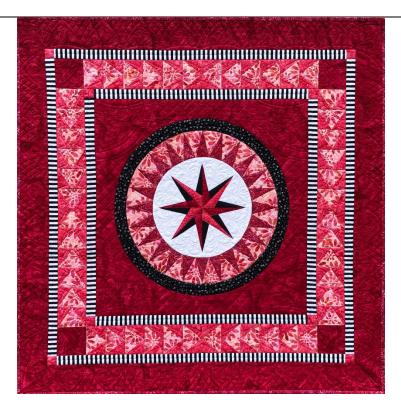

## Romance

Backing Fabric is an additional 1 1/2 yard in one of the colors. This is <u>not</u> included in the measurments

| Part A: The Center Star |          |                                                                                                                                                        |                                             |
|-------------------------|----------|--------------------------------------------------------------------------------------------------------------------------------------------------------|---------------------------------------------|
|                         | Fabric 1 | You need a total of 8 pieces for foundation point 1: the base of the center star Cut 1 strips of 5" x 42". Sub cut the strip into 8 pieces of 5" x 5". |                                             |
| Center star             |          |                                                                                                                                                        |                                             |
| foundation point 1      |          |                                                                                                                                                        |                                             |
| Center star             | Fabric 2 | Cut 1 strip of 1½" x 42"                                                                                                                               | Sub cut the strip into 8 pieces of 1½" x 5" |
| foundation point 2      |          |                                                                                                                                                        |                                             |
| Center star             | Fabric 3 | Cut 1 strip of 2¼" x 30"                                                                                                                               | Cut 4 pieces of 2¼" x 6½"                   |
|                         |          |                                                                                                                                                        |                                             |
| foundation point 3      |          |                                                                                                                                                        |                                             |

|                               | Falsut A | Cut 1 atmir - f 21/" 20"                                 | Cut 4 min and of 21/" :: C1/"                                                                                                    |  |
|-------------------------------|----------|----------------------------------------------------------|----------------------------------------------------------------------------------------------------------------------------------|--|
| Center star                   | Fabric 4 | Cut 1 strip of 2¼" x 30"                                 | Cut 4 pieces of 2¼" x 6½"                                                                                                        |  |
| foundation point 3            |          |                                                          |                                                                                                                                  |  |
| Part B:The Spiked Circle      |          |                                                          |                                                                                                                                  |  |
| Incide children of the circle | Fabric 6 | Cut 2 strips of 3¾" x 42"                                | You need a total of 24 pieces Sub cut the first strip into 21 pieces of 3¾" x 2" Cut from the second strip 3 pieces of 3¾" x 2"  |  |
| Inside spikes of the circle   | Fabric 5 | Cut 2 strips of 3¾" x 42"                                | You need a total of 24 pieces                                                                                                    |  |
| Outside spikes of the circle  | Fabric 5 | Cut 2 strips of 374 X 42                                 | You need a total of 24 pieces Sub cut the first strip into 14 pieces of 3¾" x 3" Cut from the second strip 10 pieces of 3¾" x 3" |  |
| Part C: The Large Circle      |          |                                                          |                                                                                                                                  |  |
| The large Circle              | Fabric 7 | Use the 21" x 21" piece of fabric 7 for the large circle |                                                                                                                                  |  |
| Part D: The Corner Parts      |          |                                                          |                                                                                                                                  |  |
| The large corner parts        | Fabric 4 | Cut the corner parts 2x to yield 4 corner parts          |                                                                                                                                  |  |
| Part E: The Sashings          |          |                                                          |                                                                                                                                  |  |

| First inside sashings          | Fabric 8 | Cut 3 strips of 1½" x 42"                                                                     | Stitch the strips together. Use the template in the pattern.                                                              |  |  |
|--------------------------------|----------|-----------------------------------------------------------------------------------------------|---------------------------------------------------------------------------------------------------------------------------|--|--|
| Part F, G, H & I: Flying geese |          |                                                                                               |                                                                                                                           |  |  |
|                                | Fabric 5 | Cut 4 strips of 4" x 42"                                                                      | You need a total of 48 pieces Cut from 3 strips 14 pieces each of 3" x 4". Cut from the last strip 6 pieces of 3" x 4"    |  |  |
| Flying geese triangle          |          |                                                                                               |                                                                                                                           |  |  |
|                                | Fabric 3 | Cut 6 strips of 3½" x 42"                                                                     | You need a total of 96 pieces Cut from 5 strips 18 pieces each of 3½" x 2½" Cut from the last strip 6 pieces of 3½" x 2½" |  |  |
| Flying geese outside           |          |                                                                                               |                                                                                                                           |  |  |
| Part J                         |          |                                                                                               |                                                                                                                           |  |  |
| Corner stones                  | Fabric 4 | Use the leftover fabric of the corner parts, part D The cornerstones: Cut 4 pieces of 4" x 4" |                                                                                                                           |  |  |
| Part K                         |          |                                                                                               |                                                                                                                           |  |  |
| The second                     | Fabric 8 | Cut 4 strips of 1½" x 42"                                                                     | Use the template in the pattern                                                                                           |  |  |
| outside sashings               |          |                                                                                               |                                                                                                                           |  |  |

| The outside border | Fabric 4  | Cut 4 strips: 3½" by approximately 42" |
|--------------------|-----------|----------------------------------------|
| The binding        | Farbric 6 | Cut 4 strips: 2½" by approximately 42" |