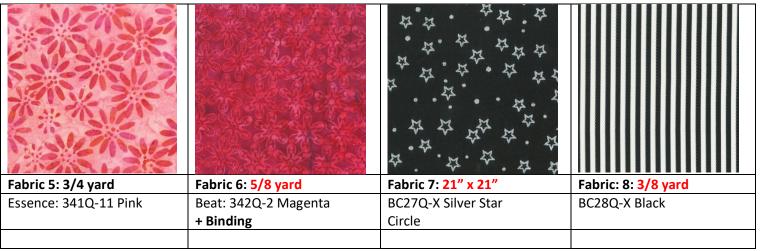

|                               | Falsut A | Cut 1 atmir - f 21/" 20"                                 | Cut 4 min and of 21/" :: C1/"                                                                                                    |  |
|-------------------------------|----------|----------------------------------------------------------|----------------------------------------------------------------------------------------------------------------------------------|--|
| Center star                   | Fabric 4 | Cut 1 strip of 2¼" x 30"                                 | Cut 4 pieces of 2¼" x 6½"                                                                                                        |  |
| foundation point 3            |          |                                                          |                                                                                                                                  |  |
| Part B:The Spiked Circle      |          |                                                          |                                                                                                                                  |  |
| Incide children of the circle | Fabric 6 | Cut 2 strips of 3¾" x 42"                                | You need a total of 24 pieces Sub cut the first strip into 21 pieces of 3¾" x 2" Cut from the second strip 3 pieces of 3¾" x 2"  |  |
| Inside spikes of the circle   | Fabric 5 | Cut 2 strips of 3¾" x 42"                                | You need a total of 24 pieces                                                                                                    |  |
| Outside spikes of the circle  | Fabric 5 | Cut 2 strips of 374 X 42                                 | You need a total of 24 pieces Sub cut the first strip into 14 pieces of 3¾" x 3" Cut from the second strip 10 pieces of 3¾" x 3" |  |
| Part C: The Large Circle      |          |                                                          |                                                                                                                                  |  |
| The large Circle              | Fabric 7 | Use the 21" x 21" piece of fabric 7 for the large circle |                                                                                                                                  |  |
| Part D: The Corner Parts      |          |                                                          |                                                                                                                                  |  |
| The large corner parts        | Fabric 4 | Cut the corner parts 2x to yield 4 corner parts          |                                                                                                                                  |  |
| Part E: The Sashings          |          |                                                          |                                                                                                                                  |  |

| First inside sashings          | Fabric 8 | Cut 3 strips of 1½" x 42"                                                                     | Stitch the strips together. Use the template in the pattern.                                                              |  |  |
|--------------------------------|----------|-----------------------------------------------------------------------------------------------|---------------------------------------------------------------------------------------------------------------------------|--|--|
| Part F, G, H & I: Flying geese |          |                                                                                               |                                                                                                                           |  |  |
|                                | Fabric 5 | Cut 4 strips of 4" x 42"                                                                      | You need a total of 48 pieces Cut from 3 strips 14 pieces each of 3" x 4". Cut from the last strip 6 pieces of 3" x 4"    |  |  |
| Flying geese triangle          |          |                                                                                               |                                                                                                                           |  |  |
|                                | Fabric 3 | Cut 6 strips of 3½" x 42"                                                                     | You need a total of 96 pieces Cut from 5 strips 18 pieces each of 3½" x 2½" Cut from the last strip 6 pieces of 3½" x 2½" |  |  |
| Flying geese outside           |          |                                                                                               |                                                                                                                           |  |  |
| Part J                         |          |                                                                                               |                                                                                                                           |  |  |
| Corner stones                  | Fabric 4 | Use the leftover fabric of the corner parts, part D The cornerstones: Cut 4 pieces of 4" x 4" |                                                                                                                           |  |  |
| Part K                         |          |                                                                                               |                                                                                                                           |  |  |
| The second                     | Fabric 8 | Cut 4 strips of 1½" x 42"                                                                     | Use the template in the pattern                                                                                           |  |  |
| outside sashings               |          |                                                                                               |                                                                                                                           |  |  |