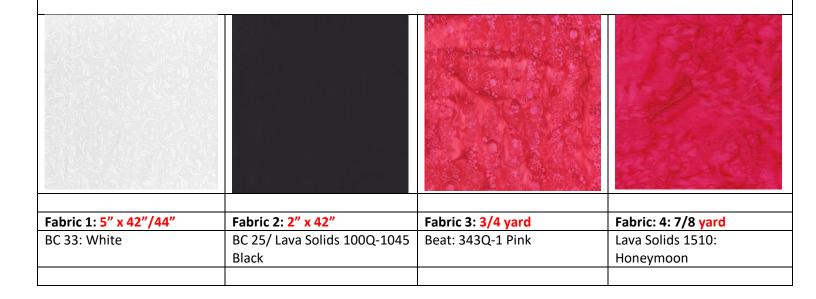

## Romance

Backing Fabric is an additional 1 1/2 yard in one of the colors. This is <u>not</u> included in the measurments

| Part A: The Center Star |          |                                                                                                                                                        |                                             |
|-------------------------|----------|--------------------------------------------------------------------------------------------------------------------------------------------------------|---------------------------------------------|
|                         | Fabric 1 | You need a total of 8 pieces for foundation point 1: the base of the center star Cut 1 strips of 5" x 42". Sub cut the strip into 8 pieces of 5" x 5". |                                             |
| Center star             |          |                                                                                                                                                        |                                             |
| foundation point 1      |          |                                                                                                                                                        |                                             |
| Center star             | Fabric 2 | Cut 1 strip of 1½" x 42"                                                                                                                               | Sub cut the strip into 8 pieces of 1½" x 5" |
| foundation point 2      |          |                                                                                                                                                        |                                             |
| Center star             | Fabric 3 | Cut 1 strip of 2¼" x 30"                                                                                                                               | Cut 4 pieces of 2¼" x 6½"                   |
|                         |          |                                                                                                                                                        |                                             |
| foundation point 3      |          |                                                                                                                                                        |                                             |

|                               | Falsut A | Cut 1 atmir - f 21/" 20"                                 | Cut 4 min and of 21/" :: C1/"                                                                                                    |  |
|-------------------------------|----------|----------------------------------------------------------|----------------------------------------------------------------------------------------------------------------------------------|--|
| Center star                   | Fabric 4 | Cut 1 strip of 2¼" x 30"                                 | Cut 4 pieces of 2¼" x 6½"                                                                                                        |  |
| foundation point 3            |          |                                                          |                                                                                                                                  |  |
| Part B:The Spiked Circle      |          |                                                          |                                                                                                                                  |  |
| Incide children of the circle | Fabric 6 | Cut 2 strips of 3¾" x 42"                                | You need a total of 24 pieces Sub cut the first strip into 21 pieces of 3¾" x 2" Cut from the second strip 3 pieces of 3¾" x 2"  |  |
| Inside spikes of the circle   | Fabric 5 | Cut 2 strips of 3¾" x 42"                                | You need a total of 24 pieces                                                                                                    |  |
| Outside spikes of the circle  | Fabric 5 | Cut 2 strips of 374 X 42                                 | You need a total of 24 pieces Sub cut the first strip into 14 pieces of 3¾" x 3" Cut from the second strip 10 pieces of 3¾" x 3" |  |
| Part C: The Large Circle      |          |                                                          |                                                                                                                                  |  |
| The large Circle              | Fabric 7 | Use the 21" x 21" piece of fabric 7 for the large circle |                                                                                                                                  |  |
| Part D: The Corner Parts      |          |                                                          |                                                                                                                                  |  |
| The large corner parts        | Fabric 4 | Cut the corner parts 2x to yield 4 corner parts          |                                                                                                                                  |  |
| Part E: The Sashings          |          |                                                          |                                                                                                                                  |  |