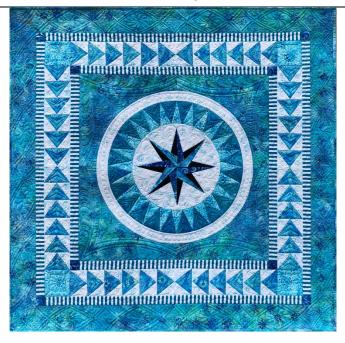

## Sky

| Fabric 1 | Cut a piece of 21" x 42" from fabric 1. Cut on the center fold the fabric in two pieces of 21" x 21". One halve of 21" x 21" is for Part A, the center star, the other halve is for Part C the Large circle.  You need a total of 8 pieces for foundation point 1: the base of the center star Cut 2 strips of 5" x 21". Sub cut each strip into 4 pieces of 5" x 5". |                                                                                                                                                                                                                                                 |
|----------|-----------------------------------------------------------------------------------------------------------------------------------------------------------------------------------------------------------------------------------------------------------------------------------------------------------------------------------------------------------------------|-------------------------------------------------------------------------------------------------------------------------------------------------------------------------------------------------------------------------------------------------|
| Fabric 2 | Cut 1 strip of 1½" x 42"                                                                                                                                                                                                                                                                                                                                              | Sub cut the strip into 8 pieces of 1½" x 5"                                                                                                                                                                                                     |
|          |                                                                                                                                                                                                                                                                                                                                                                       |                                                                                                                                                                                                                                                 |
|          |                                                                                                                                                                                                                                                                                                                                                                       |                                                                                                                                                                                                                                                 |
| Fabric 3 | Cut 1 strip of 2¼" x 30"                                                                                                                                                                                                                                                                                                                                              | Cut 4 pieces of 2¼" x 6½"                                                                                                                                                                                                                       |
|          |                                                                                                                                                                                                                                                                                                                                                                       |                                                                                                                                                                                                                                                 |
| Fabric 4 | Cut 1 strip of 2¼" x 30"                                                                                                                                                                                                                                                                                                                                              | Cut 4 pieces of 2½" x 6½"                                                                                                                                                                                                                       |
|          |                                                                                                                                                                                                                                                                                                                                                                       |                                                                                                                                                                                                                                                 |
|          |                                                                                                                                                                                                                                                                                                                                                                       |                                                                                                                                                                                                                                                 |
| Fabric 5 | Cut 1 strip of 3¾" x 42" Cut 1 strip of 4" x 42"                                                                                                                                                                                                                                                                                                                      | You need a total of 24 pieces Sub cut the first strip into 21 pieces of 3¾" x 2" Cut from the second strip 3 pieces of 4" x 2" The second strip is a little bit larger but now you can cut the corner stones of part J from this strip as well. |
|          |                                                                                                                                                                                                                                                                                                                                                                       | Cut on the center fold the factor of 21" x 21" is for the Large circle.  You need a total of 8 pieces Cut 2 strips of 5" x 21". Sub  Fabric 2 Cut 1 strip of 1½" x 42"  Fabric 3 Cut 1 strip of 2½" x 30"  Fabric 4 Cut 1 strip of 2½" x 30"    |

|                                | Fabric 6 | Cut 2 strips of 3¾" x 42"                       | You need a total of 24 pieces Sub cut the first strip into 14 pieces of 3¾" x 3" Cut from the second strip 10 pieces of 3¾" x 3" |
|--------------------------------|----------|-------------------------------------------------|----------------------------------------------------------------------------------------------------------------------------------|
| Outside spikes of the circle   |          |                                                 |                                                                                                                                  |
| Part C: the circle             |          |                                                 |                                                                                                                                  |
| The large Circle part C        |          | Use the other halve of 21" x 21                 | 1" from part A for the large circle                                                                                              |
| The large Circle part C        |          |                                                 |                                                                                                                                  |
| Part D: The Corner Parts       |          |                                                 |                                                                                                                                  |
| The large corner parts         | Fabric 7 | Cut the corner parts 2x to yield 4 corner parts |                                                                                                                                  |
| Part E: The Sashings           |          |                                                 |                                                                                                                                  |
| First inside sashing           | Fabric 6 | Cut 3 strips of 1½" x 42"                       | Stitch the strips together. Use the template in the pattern.                                                                     |
| Part F, G, H & I: Flying geese |          |                                                 |                                                                                                                                  |
| Flying geese triangle          | Fabric 3 | Cut 4 strips of 4" x 42"                        | You need a total of 48 pieces Cut from 3 strips 14 pieces each of 3" x 4". Cut from the last strip 6 pieces of 3" x 4"           |

| Elving goog cutside  | Fabric 1  | Cut 6 strips of 3½" x 42"                              | You need a total of 96 pieces Cut from 5 strips 18 pieces each of 3½" x 2¼" Cut from the last strip 6 pieces of 3½" x 2¼" |
|----------------------|-----------|--------------------------------------------------------|---------------------------------------------------------------------------------------------------------------------------|
| Flying geese outside |           |                                                        |                                                                                                                           |
| Part J               |           |                                                        |                                                                                                                           |
|                      | Fabric 5  | Use the leftover strip of the inside spikes of part B. | The cornerstones: Cut 4 pieces of 4" x 4" use the template in the pattern                                                 |
| Corner stones        |           |                                                        |                                                                                                                           |
| Part K               |           |                                                        |                                                                                                                           |
|                      | Fabric 8  | Cut 4 strips of 1½" x 42"                              | Use the template in the pattern                                                                                           |
| The second           |           |                                                        |                                                                                                                           |
| outside sashing      |           |                                                        |                                                                                                                           |
|                      |           |                                                        |                                                                                                                           |
| The autiside hander  | Fabric 7  |                                                        | Cut 4 strips: 3½" by approximately 42"                                                                                    |
| The outside border   | Fa::: - 7 |                                                        | Cut 4 strings 21/ " by operation to be 42"                                                                                |
|                      | Farbric 7 |                                                        | Cut 4 strips: 2½" by approximately 42"                                                                                    |