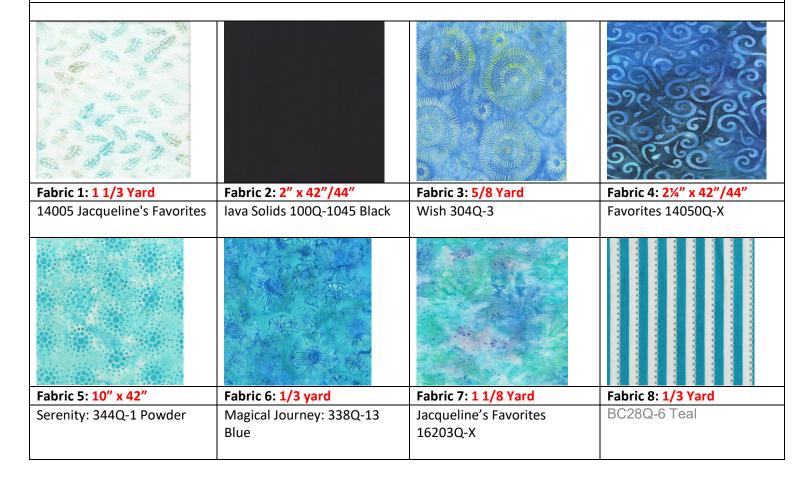

## Sky

| Fabric 1 | Cut a piece of 21" x 42" from fabric 1. Cut on the center fold the fabric in two pieces of 21" x 21". One halve of 21" x 21" is for Part A, the center star, the other halve is for Part C the Large circle.  You need a total of 8 pieces for foundation point 1: the base of the center star Cut 2 strips of 5" x 21". Sub cut each strip into 4 pieces of 5" x 5". |                                                                                                                                                                                                                                                 |
|----------|-----------------------------------------------------------------------------------------------------------------------------------------------------------------------------------------------------------------------------------------------------------------------------------------------------------------------------------------------------------------------|-------------------------------------------------------------------------------------------------------------------------------------------------------------------------------------------------------------------------------------------------|
| Fabric 2 | Cut 1 strip of 1½" x 42"                                                                                                                                                                                                                                                                                                                                              | Sub cut the strip into 8 pieces of 1½" x 5"                                                                                                                                                                                                     |
|          |                                                                                                                                                                                                                                                                                                                                                                       |                                                                                                                                                                                                                                                 |
|          |                                                                                                                                                                                                                                                                                                                                                                       |                                                                                                                                                                                                                                                 |
| Fabric 3 | Cut 1 strip of 2¼" x 30"                                                                                                                                                                                                                                                                                                                                              | Cut 4 pieces of 2¼" x 6½"                                                                                                                                                                                                                       |
|          |                                                                                                                                                                                                                                                                                                                                                                       |                                                                                                                                                                                                                                                 |
| Fabric 4 | Cut 1 strip of 2¼" x 30"                                                                                                                                                                                                                                                                                                                                              | Cut 4 pieces of 2½" x 6½"                                                                                                                                                                                                                       |
|          |                                                                                                                                                                                                                                                                                                                                                                       |                                                                                                                                                                                                                                                 |
|          |                                                                                                                                                                                                                                                                                                                                                                       |                                                                                                                                                                                                                                                 |
| Fabric 5 | Cut 1 strip of 3¾" x 42" Cut 1 strip of 4" x 42"                                                                                                                                                                                                                                                                                                                      | You need a total of 24 pieces Sub cut the first strip into 21 pieces of 3¾" x 2" Cut from the second strip 3 pieces of 4" x 2" The second strip is a little bit larger but now you can cut the corner stones of part J from this strip as well. |
|          |                                                                                                                                                                                                                                                                                                                                                                       | Cut on the center fold the factor of 21" x 21" is for the Large circle.  You need a total of 8 pieces Cut 2 strips of 5" x 21". Sub  Fabric 2 Cut 1 strip of 1½" x 42"  Fabric 3 Cut 1 strip of 2½" x 30"  Fabric 4 Cut 1 strip of 2½" x 30"    |

|                                | Fabric 6 | Cut 2 strips of 3¾" x 42"                       | You need a total of 24 pieces Sub cut the first strip into 14 pieces of 3¾" x 3" Cut from the second strip 10 pieces of 3¾" x 3" |
|--------------------------------|----------|-------------------------------------------------|----------------------------------------------------------------------------------------------------------------------------------|
| Outside spikes of the circle   |          |                                                 |                                                                                                                                  |
| Part C: the circle             |          |                                                 |                                                                                                                                  |
| The large Circle part C        |          | Use the other halve of 21" x 21                 | 1" from part A for the large circle                                                                                              |
| The large Circle part C        |          |                                                 |                                                                                                                                  |
| Part D: The Corner Parts       |          |                                                 |                                                                                                                                  |
| The large corner parts         | Fabric 7 | Cut the corner parts 2x to yield 4 corner parts |                                                                                                                                  |
| Part E: The Sashings           |          |                                                 |                                                                                                                                  |
| First inside sashing           | Fabric 6 | Cut 3 strips of 1½" x 42"                       | Stitch the strips together. Use the template in the pattern.                                                                     |
| Part F, G, H & I: Flying geese |          |                                                 |                                                                                                                                  |
| Flying geese triangle          | Fabric 3 | Cut 4 strips of 4" x 42"                        | You need a total of 48 pieces Cut from 3 strips 14 pieces each of 3" x 4". Cut from the last strip 6 pieces of 3" x 4"           |

| Elving goog cutside  | Fabric 1  | Cut 6 strips of 3½" x 42"                              | You need a total of 96 pieces Cut from 5 strips 18 pieces each of 3½" x 2¼" Cut from the last strip 6 pieces of 3½" x 2¼" |
|----------------------|-----------|--------------------------------------------------------|---------------------------------------------------------------------------------------------------------------------------|
| Flying geese outside |           |                                                        |                                                                                                                           |
| Part J               |           |                                                        |                                                                                                                           |
|                      | Fabric 5  | Use the leftover strip of the inside spikes of part B. | The cornerstones: Cut 4 pieces of 4" x 4" use the template in the pattern                                                 |
| Corner stones        |           |                                                        |                                                                                                                           |
| Part K               |           |                                                        |                                                                                                                           |
|                      | Fabric 8  | Cut 4 strips of 1½" x 42"                              | Use the template in the pattern                                                                                           |
| The second           |           |                                                        |                                                                                                                           |
| outside sashing      |           |                                                        |                                                                                                                           |
|                      |           |                                                        |                                                                                                                           |
| The autiside hander  | Fabric 7  |                                                        | Cut 4 strips: 3½" by approximately 42"                                                                                    |
| The outside border   | Fa::: - 7 |                                                        | Cut 4 strings 21/ " by operation to be 42"                                                                                |
|                      | Farbric 7 |                                                        | Cut 4 strips: 2½" by approximately 42"                                                                                    |